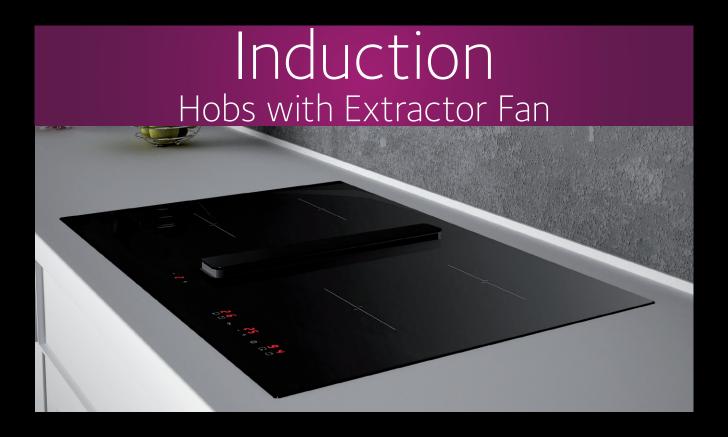

# INDUCTION WITH EXTRACTOR FAN

# LA-78-ARCUS-IND

# 78cm Arcus Induction Hob with Built In Extractor

The new Arcus flexi Induction hob with built in extractor fan is a brand new concept in extraction. An efficient induction hob that has a powerful 1300 m3/hr motor, more than enough power to remove steam and grease from 4 pans boiling at once. This new kitchen extractor hob has been designed to work with pans as high as 220mm. Air is drawn through the central vent that will rise as soon as the extractor is turned on. This central vent is mechanical and will rise and lower as the extractor is turned on and off.

For convenience the hob and extractor can be used separately so if you only want to use the hob you can leave the extractor off, similarly if there are any smells or steam still in the air after you have finished cooking you can use the extractor once the hob has been turned off. A timer function is available that will power down the motor when the timer counts to zero.