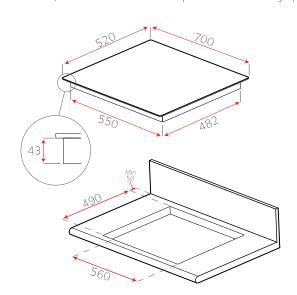

# 70cm Lusso Ceramic Hob

The very sleek 70cm ceramic hob is quite simply one of the best ceramic hobs on the market, made from very high quality German components and Eurokera glass, combined you have the perfect match for reliability and quality.

The 70cm Lusso ceramic has many features and is very easy to use with the latest electronic slide control's, bevelled edge glass and designer up to date serigraph design, the Lusso with blend seamlessly into any kitchen.

The 70cm Lusso has a variety of heat rings ( see technical panel for details ) and all Luxair hobs are pre-wired and very guick to install.