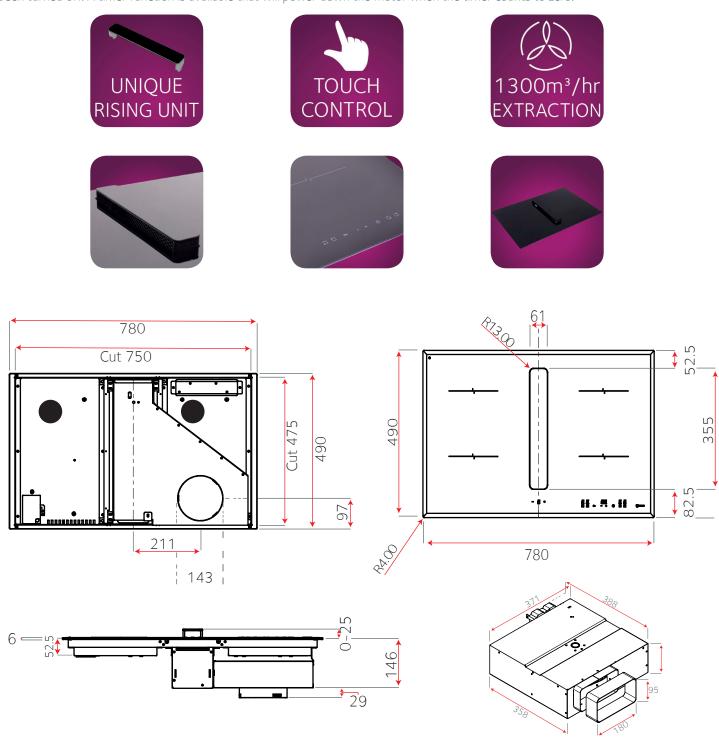

# LA-78-ARCUS-IND

# 78cm Arcus Induction Hob with Built In Extractor

The new Arcus flexi Induction hob with built in extractor fan is a brand new concept in extraction. An efficient induction hob that has a powerful 1300 m3/hr motor, more than enough power to remove steam and grease from 4 pans boiling at once. This new kitchen extractor hob has been designed to work with pans as high as 220mm. Air is drawn through the central vent that will rise as soon as the extractor is turned on. This central vent is mechanical and will rise and lower as the extractor is turned on and off.

For convenience the hob and extractor can be used separately so if you only want to use the hob you can leave the extractor off, similarly if there are any smells or steam still in the air after you have finished cooking you can use the extractor once the hob has been turned off. A timer function is available that will power down the motor when the timer counts to zero.