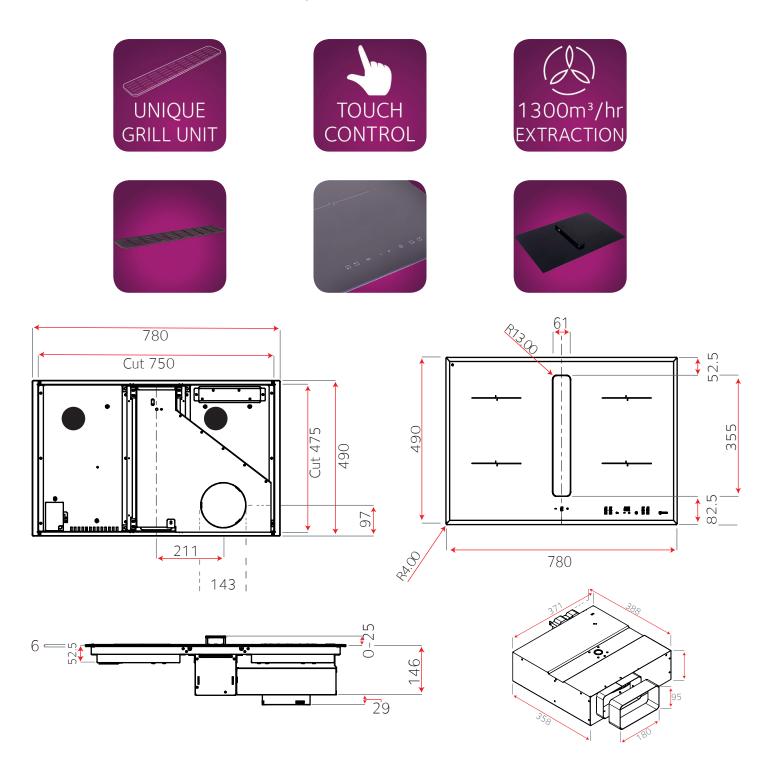

# LA-78-ARCUS-2

# 78cm Arcus Induction Hob with Built In Extractor

The Arcus-2 is very similar to the Arcus but instead of a rising unit to extract, air is drawn through a uniqe grill vent when the extractor is turned on. This grill is removable for access to heavy duty metal grease filters inside and a drip tray to catch any excess spillage. The grill, metal grease filters and the drip tray are all washable for ease of use.

This new kitchen extractor hob has been designed to work with pans as high as 220mm.

For convenience the hob and extractor can be used separately so if you only want to use the hob you can leave the extractor off, similarly if there are any smells or steam still in the air after you have finished cooking you can use the extractor once the hob has been turned off. A timer function is available that will power down the motor when the timer counts to zero.