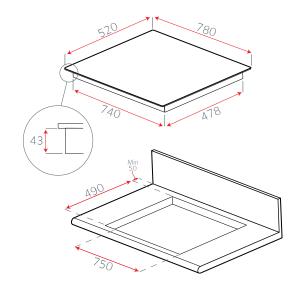

## 60cm Lusso Ceramic Hob

The very sleek 60cm ceramic hob is quite simply one of the best ceramic hobs on the market, made from very high quality German components and Eurokera glass, combined you have the perfect match for reliability and quality.

The 60cm Lusso has a variety of heat rings ( see technical panel for details ) and all Luxair hobs are pre-wired and very guick to install.

WIRED