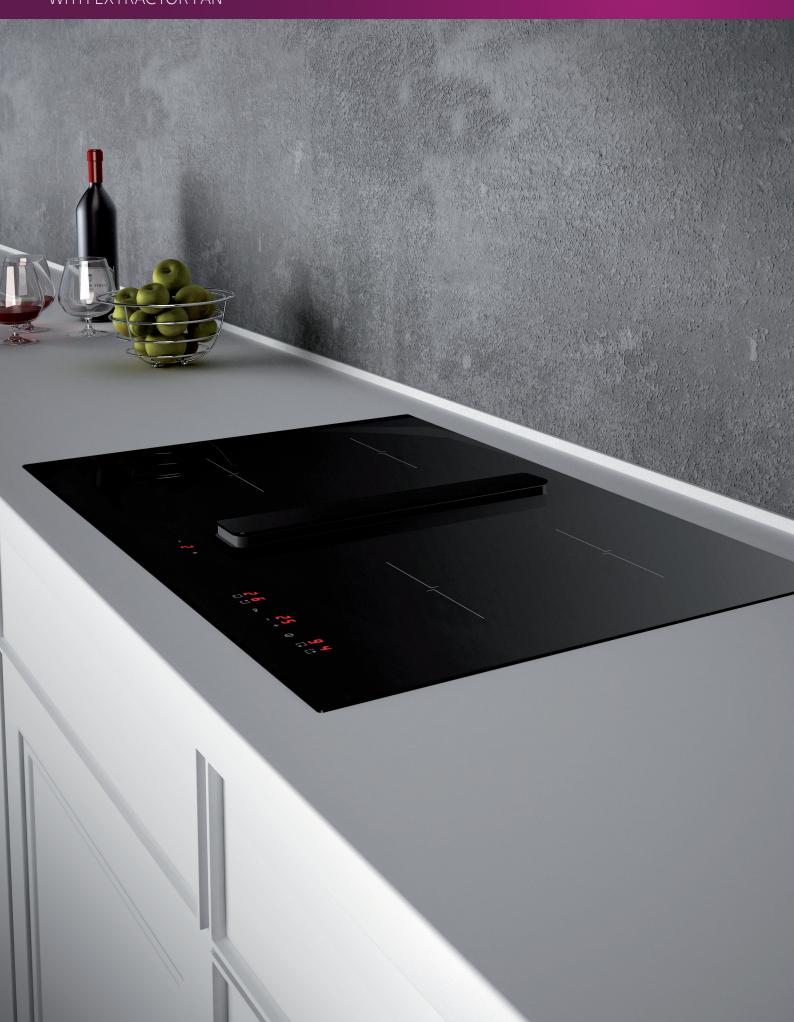

# LA-78-ARCUS-IND

# 78cm Arcus Induction Hob with Built In Extractor

The new Arcus flexi Induction hob with built in extractor fan is a brand new concept in extraction. An efficient induction hob that has a powerful 1300 m3/hr motor, more than enough power to remove steam and grease from 4 pans boiling at once. This new kitchen extractor hob has been designed to work with pans as high as 220mm. Air is drawn through the central vent that will rise as soon as the extractor is turned on. This central vent is mechanical and will rise and lower as the extractor is turned on and off.

For convenience the hob and extractor can be used separately so if you only want to use the hob you can leave the extractor off, similarly if there are any smells or steam still in the air after you have finished cooking you can use the extractor once the hob has been turned off. A timer function is available that will power down the motor when the timer counts to zero.