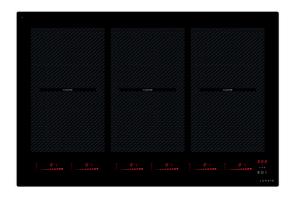

# LA-78-ARCUS-IND

# 78cm Arcus Induction Hob with Built In Extractor

The new Arcus flexi Induction hob with built in extractor fan is a brand new concept in extraction. An efficient induction hob that has a powerful 1300 m3/hr motor, more than enough power to remove steam and grease from 4 pans boiling at once. This new kitchen extractor hob has been designed to work with pans as high as 220mm. Air is drawn through the central vent that will rise as soon as the extractor is turned on. This central vent is mechanical and will rise and lower as the extractor is turned on and off.

For convenience the hob and extractor can be used separately so if you only want to use the hob you can leave the extractor off, similarly if there are any smells or steam still in the air after you have finished cooking you can use the extractor once the hob has been turned off. A timer function is available that will power down the motor when the timer counts to zero.