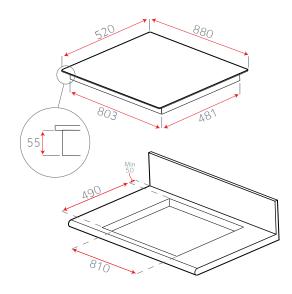

# 78cm Arcus Induction Hob with Built In Extractor

The new Arcus flexi Induction hob with built in extractor fan is a brand new concept in extraction. An efficient induction hob that has a powerful 1300 m3/hr motor, more than enough power to remove steam and grease from 4 pans boiling at once. This new kitchen extractor hob has been designed to work with pans as high as 220mm. Air is drawn through the central vent that will rise as soon as the extractor is turned on. This central vent is mechanical and will rise and lower as the extractor is turned on and off.

This new kitchen extractor hob has been designed to work with pans as high as 220mm.

For convenience the hob and extractor can be used separately so if you only want to use the hob you can leave the extractor off, similarly if there are any smells or steam still in the air after you have finished cooking you can use the extractor once the hob has been turned off. A timer function is available that will power down the motor when the timer counts to zero.