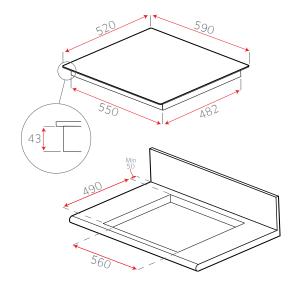

## 60cm Lusso Ceramic Hob

The very sleek 60cm ceramic hob is quite simply one of the best ceramic hobs on the market, made from very high quality German components and Eurokera glass, combined you have the perfect match for reliability and quality.

The 60cm Lusso ceramic has many features and is very easy to use with the latest electronic slide control's, bevelled edge glass and designer up to date serigraph design, the Lusso with blend seamlessly into any kitchen.

The 60cm Lusso has a variety of heat rings ( see technical panel for details ) and all Luxair hobs are pre-wired and very guick to install.

WIRED