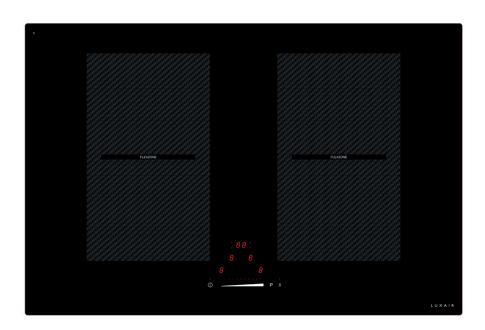

## 60cm Lusso Ceramic Hob

The very sleek 60cm ceramic hob is quite simply one of the best ceramic hobs on the market, made from very high quality German components and Eurokera glass, combined you have the perfect match for reliability and quality.

The 60cm Lusso ceramic has many features and is very easy to use with the latest electronic slide control's, bevelled edge glass and designer up to date serigraph design, the Lusso with blend seamlessly into any kitchen.

The 60cm Lusso has a variety of heat rings ( see technical panel for details ) and all Luxair hobs are pre-wired and very guick to install.

WIRED