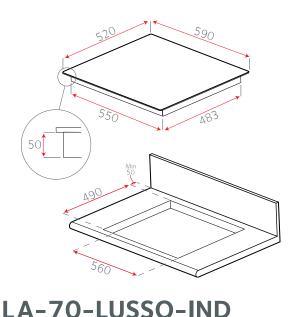

# LA-60-LUSSO-IND

## 60cm Lusso Induction Hob

The very sleek 60cm Flexizone induction hob is quite simply one of the best induction hobs on the market, made from very high quality German components and Eurokera glass, combined you have the perfect match for reliability and quality.

The 60cm Lusso Ind has many features and is very easy to use with the latest electronic slide control's, bevelled edge glass and designer up to date serigraph design, the Lusso with blend seamlessly into any kitchen

The 60cm Lusso has 1 x flexizone panel and 2 x separate induction zones, all Luxair hobs are pre-wired and very quick to install.

WIRED