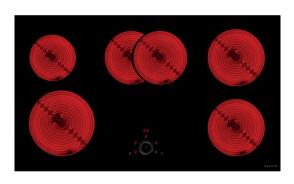

# 90cm Lusso Ceramic Hob

The very sleek 90cm ceramic hob is quite simply one of the best ceramic hobs on the market, made from very high quality German components and Eurokera glass, combined you have the perfect match for reliability and quality.

The 90cm Lusso has a variety of heat rings ( see technical panel for details ) and all Luxair hobs are pre-wired and very quick to install.