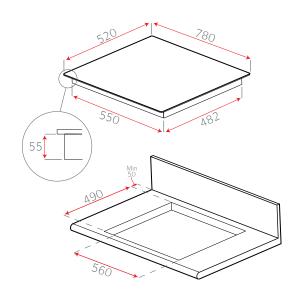

## 60cm Lusso Ceramic Hob

The very sleek 60cm ceramic hob is quite simply one of the best ceramic hobs on the market, made from very high quality German components and Eurokera glass, combined you have the perfect match for reliability and quality.

The 60cm Lusso ceramic has many features and is very easy to use with the latest electronic slide control's, bevelled edge glass and designer up to date serigraph design, the Lusso with blend seamlessly into any kitchen.

The 60cm Lusso has a variety of heat rings ( see technical panel for details ) and all Luxair hobs are pre-wired and very guick to install.

WIRED