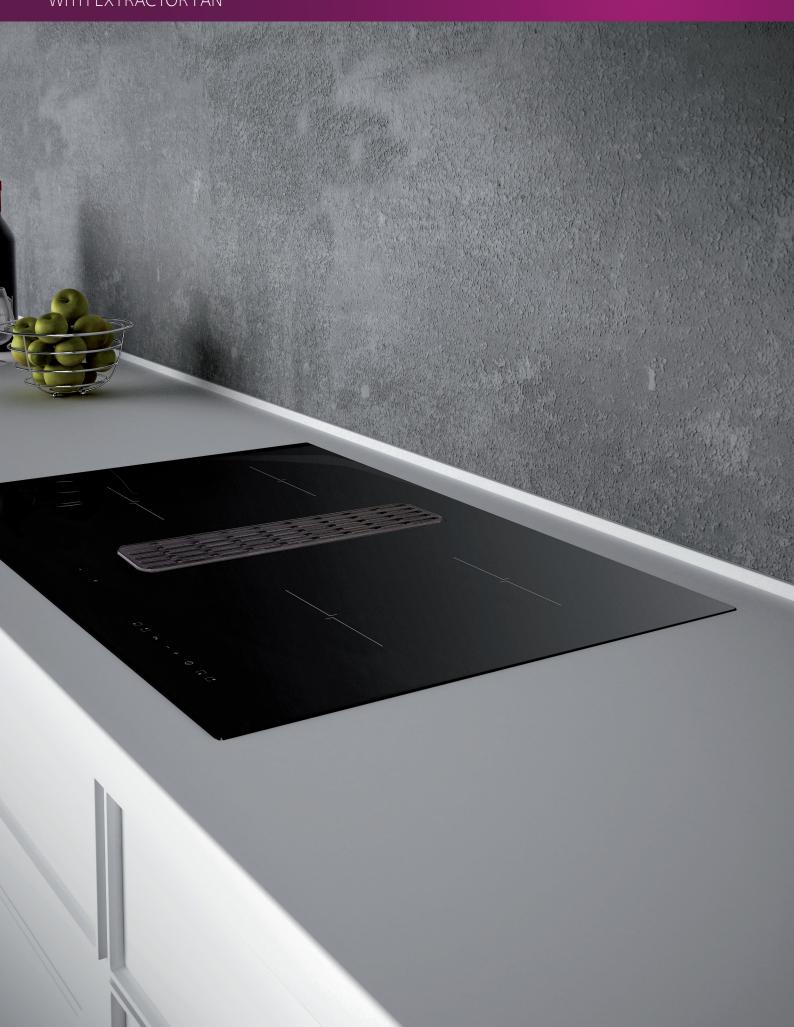

# LA-78-ARCUS-IND

# 78cm Arcus Induction Hob with Built In Extractor

The new Arcus flexi Induction hob with built in extractor fan is a brand new concept in extraction. An efficient induction hob that has a powerful 1300 m3/hr motor, more than enough power to remove steam and grease from 4 pans boiling at once. This new kitchen extractor hob has been designed to work with pans as high as 220mm. Air is drawn through the central vent that will rise as soon as the extractor is turned on. This central vent is mechanical and will rise and lower as the extractor is turned on and off.

For convenience the hob and extractor can be used separately so if you only want to use the hob you can leave the extractor off, similarly if there are any smells or steam still in the air after you have finished cooking you can use the extractor once the hob has been turned off. A timer function is available that will power down the motor when the timer counts to zero.