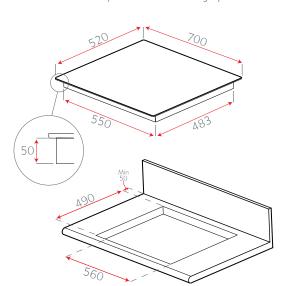

# **70cm Lusso Induction Hob**

The very sleek 70cm Flexizone induction hob is quite simply one of the best induction hobs on the market, made from very high quality German components and Eurokera glass, combined you have the perfect match for reliability and quality.

The 70cm Lusso Ind has many features and is very easy to use with the latest electronic slide control's, bevelled edge glass and designer up to date serigraph design, the Lusso with blend seamlessly into any kitchen.

The 70cm Lusso has 2 x flexizone panels with 4 independent zones, all Luxair hobs are pre-wired and very quick to install.