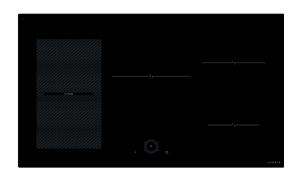

# **70cm Lusso Induction Hob**

The very sleek 70cm Flexizone induction hob is quite simply one of the best induction hobs on the market, made from very high quality German components and Eurokera glass, combined you have the perfect match for reliability and quality.

The 70cm Lusso Ind has many features and is very easy to use with the latest electronic slide control's, bevelled edge glass and designer up to date serigraph design, the Lusso with blend seamlessly into any kitchen.

The 70cm Lusso has 2 x flexizone panels with 4 independent zones, all Luxair hobs are pre-wired and very quick to install.