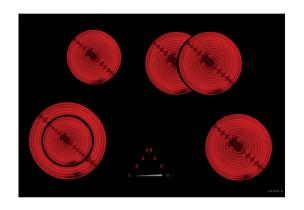

# 90cm Lusso Ceramic Hob

The very sleek 90cm ceramic hob is quite simply one of the best ceramic hobs on the market, made from very high quality German components and Eurokera glass, combined you have the perfect match for reliability and quality.

The 90cm Lusso ceramic has many features and is very easy to use with the latest electronic slide control's, bevelled edge glass and designer up to date serigraph design, the Lusso with blend seamlessly into any kitchen.

The 90cm Lusso has a variety of heat rings ( see technical panel for details ) and all Luxair hobs are pre-wired and very quick to install.

# LA-90-LUSSO-CER