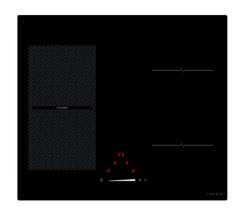

# 90cm Lusso Induction Hob 6

The very sleek 90cm Flexizone induction hob is quite simply one of the best induction hobs on the market, made from very high quality German components and Eurokera glass, combined you have the perfect match for reliability and quality.

The 90cm Lusso Ind has many feature s and is very easy to use with the latest electronic slide control's, bevelled edge glass and designer up to date serigraph design, the Lusso with blend seamlessly into any kitchen.

The 90cm Lusso has 3 x flexizone panel with 6 independent zones, all Luxair hobs are pre-wired and very quick to install.