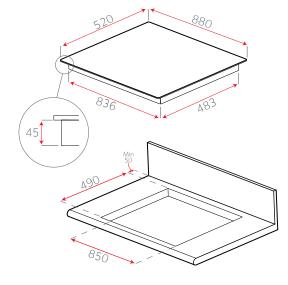

### **80cm Lusso Ceramic Hob**

The very sleek 80cm ceramic hob is quite simply one of the best ceramic hobs on the market, made from very high quality German components and Eurokera glass, combined you have the perfect match for reliability and quality.

The 80cm Lusso has a variety of heat rings ( see technical panel for details ) and all Luxair hobs are pre-wired and very guick to install.

WIRED